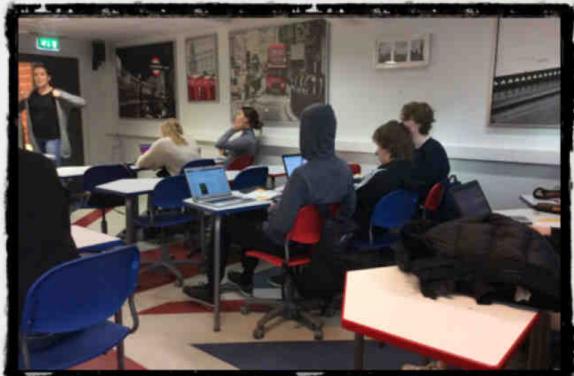

an International Finnish School



### English Stream





























































































#### 20.11.2018

#### ABSENT TODAY/ POISSA TĀNĀĀN

John L → Kaija P Lauri H → vice principals Anna P → sivarit Hannu V → office



#### NEWS / UUTISET

- Check PP for all the latest news
- No morning opening this week



















elokuvia.













enterfainment /

Play this board game in groups of three to five.
Roll the dice and start moving. When you reach
a city, there's a task waiting for you. Complete
it. Your fellow players will be the judges to
decide whether you did well enough. If you
didn't, you will stay put for one more round.
You're encouraged to use the internet to make
sure that your decisions are correct.

























# MANY THANKS TO THE KULOSAARI SCHOOL FAMILY SPECIAL THANKS TO ROSA W. & LINDA E.