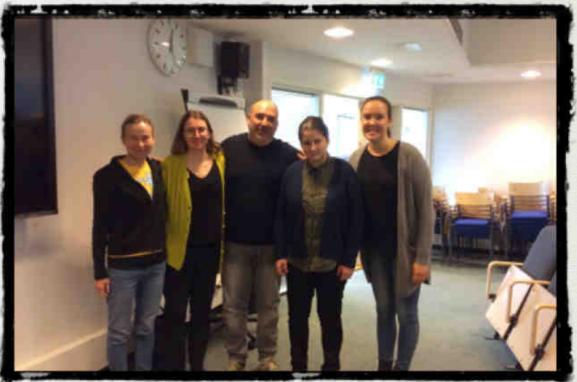

# MANY THANKS TO THE KULOSAARI SCHOOL FAMILY SPECIAL THANKS TO ROSA W. & LINDA E.